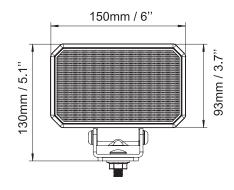

## INSTRUCITON

| SIZE       | 6"x4"                 |
|------------|-----------------------|
| DIMENSION  | 150x45x130mm          |
| POWER      | 90W OSRAM             |
| LUMEN      | 8500LM                |
| PATTERN    | 100° Wide Flood Beam  |
| WARRANTY   | 3 Years               |
| VOLTAGE    | 10-30V                |
| CONNECTOR  | DT Connector          |
| WATERPROOF | IP69K                 |
| BRACKET    | Stainless Steel       |
| HOUSING    | Die-cast Alu, PC Lens |