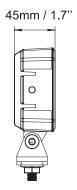

## INSTRUCITON

| SIZE       | 6"x4"                 |
|------------|-----------------------|
| DIMENSION  | 150x45x130mm          |
| POWER      | 90W OSRAM             |
| LUMEN      | 8500LM                |
| PATTERN    | 100° Wide Flood Beam  |
| WARRANTY   | 3 Years               |
| VOLTAGE    | 10-30V                |
| CONNECTOR  | DT Connector          |
| WATERPROOF | IP69K                 |
| BRACKET    | Stainless Steel       |
| HOUSING    | Die-cast Alu, PC Lens |