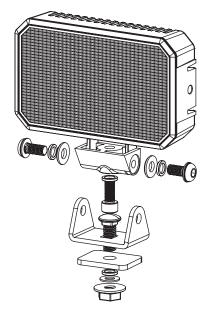

T Connector          |
| WATERPROOF | IP69K                 |
| BRACKET    | Stainless Steel       |
| HOUSING    | Die-cast Alu, PC Lens |







- Only a qualified auto-electrician should install this product. Do Not install this product if unsure.
- Failure to use specified installation parts or hardware will void the product warranty.
- For this product to operate at optimum efficiency, a good electrical connection to ground must be made.
- Do not install and/or operate this safety product unless you have read and understand the safety information contained in this manual.
- Important! This unit is a safety device, and it must be connected to its own separate, fused power point to assure its continued operation when any other electrical accessories fail.

## **Vertical installation**



## **Horizontal installation**