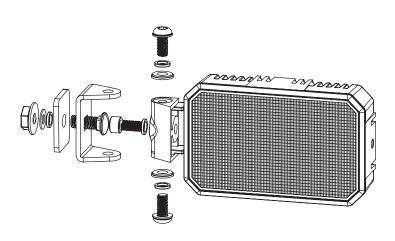

F | IP69K                 |
| BRACKET    | Stainless Steel       |
| HOUSING    | Die-cast Alu, PC Lens |







- Only a qualified auto-electrician should install this product. Do Not install this product if unsure.
- Failure to use specified installation parts or hardware will void the product warranty.
- For this product to operate at optimum efficiency, a good electrical connection to ground must be made.
- Do not install and/or operate this safety product unless you have read and understand the safety information contained in this manual.
- Important! This unit is a safety device, and it must be connected to its own separate, fused power point to assure its continued operation when any other electrical accessories fail.

## **Vertical installation**



## **Horizontal installation**